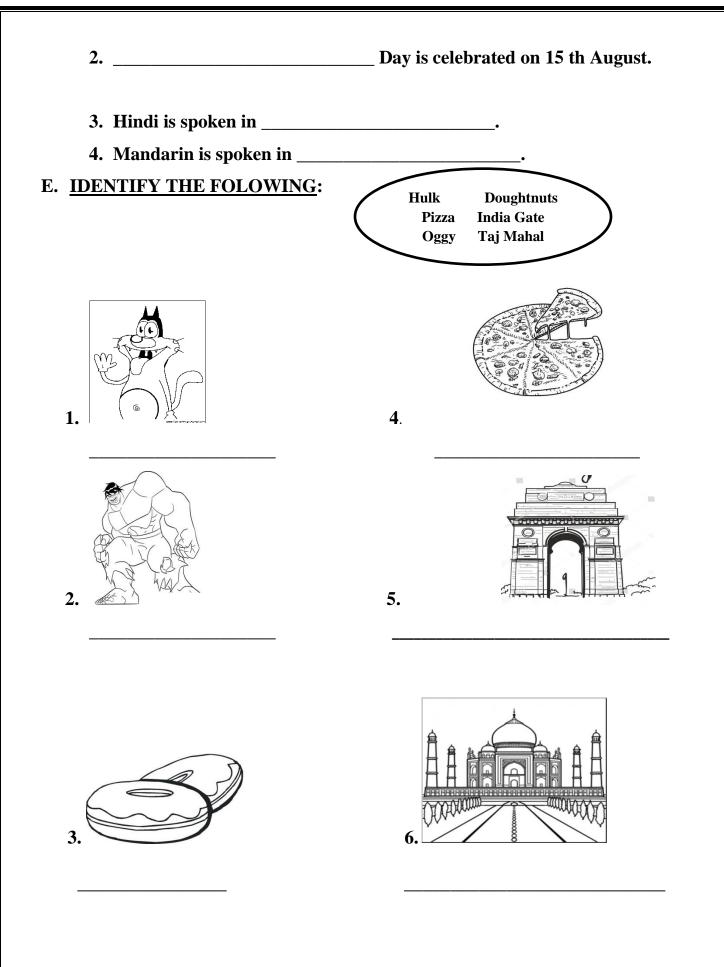

# F. Match the following.

3.

4.

5.

a. Christiano Ronaldo

b. Virat Kholi

c. Thanos

d. Ben 10

e. Living things

f. Non living things