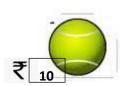

# C. CIRCLE THE CORRECT AMOUNT TO BUY THE ITEM.

D. How many days are there in a week? What are they?

Ans: There are \_\_\_\_\_ days in a week.

1.Sunday

- 2. \_\_\_\_\_
- 3.\_\_\_\_\_
- 4. \_\_\_\_\_
- 5. \_\_\_\_\_
- 6. \_\_\_\_\_
- 7. \_\_\_\_\_