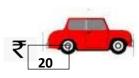

# C. CIRCLE THE CORRECT AMOUNT TO BUY THE ITEM.

D. How many days are there in a week? What are they?

Ans: There are \_\_\_\_\_ days in a week.

1.Sunday

- 2. \_\_\_\_\_
- 3.\_\_\_\_\_
- 4. \_\_\_\_\_
- 5. \_\_\_\_\_
- 6. \_\_\_\_\_
- 7. \_\_\_\_\_