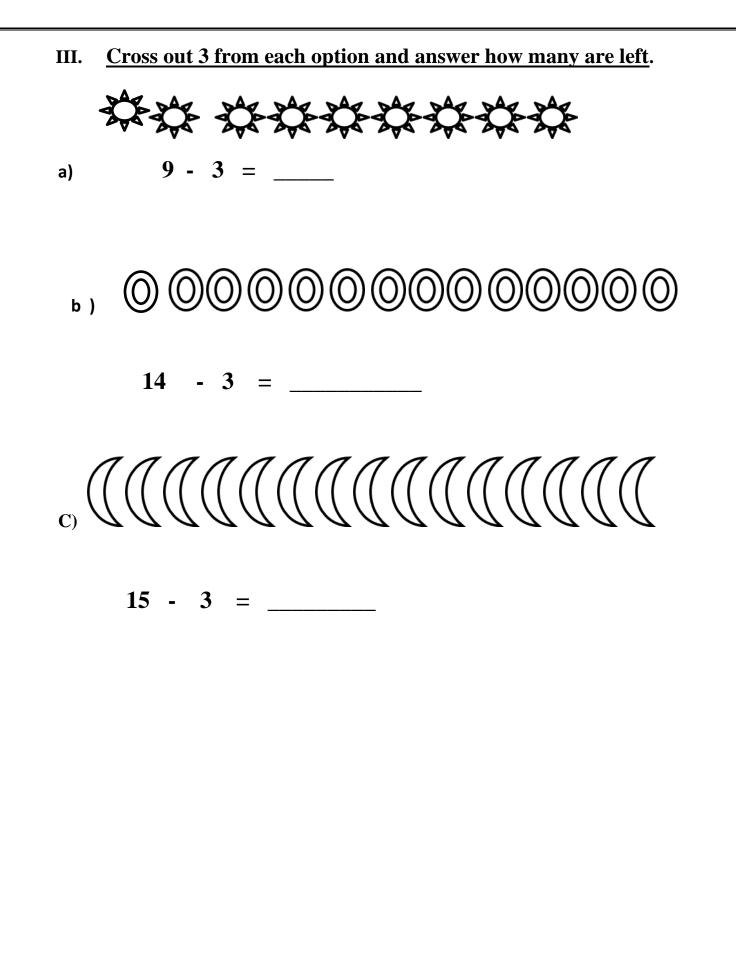

| INTERNATIONAL INDIAN SCHOOL BURAIDAH                                       |                              |
|----------------------------------------------------------------------------|------------------------------|
| Worksheet for the Academic Year 2023-24                                    |                              |
|                                                                            |                              |
| Mathematics Worksheet-05                                                   |                              |
| Ch#5 Addition and Subtraction up to 20                                     |                              |
| Name:                                                                      | class 1( ) Date:/09/23       |
| I. <u>Make a group of 10, then write its addition fact.</u><br>a) なななななななな |                              |
| ☆☆☆☆☆☆<br>ten +ones =                                                      |                              |
| b) NNNN                                                                    |                              |
|                                                                            |                              |
| ten +ones =                                                                |                              |
| II. Add or subtract the following using the number strips.                 |                              |
| 1 2 3 4 5 6 7 8 9 10 1                                                     | 1 12 13 14 15 16 17 18 19 20 |
| a) $12 + 3 = $                                                             |                              |
| b) 11 - 4 =                                                                |                              |
| c) 17 + 2 =                                                                |                              |
| d) 13 - 5 =                                                                |                              |
| e) 10 - 8 =                                                                |                              |
|                                                                            |                              |
| 1                                                                          |                              |