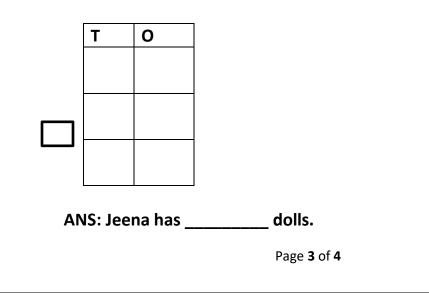

7. Match the shapes with objects.

8. Write the missing numbers.

| 15 |  | 18 |  |
|----|--|----|--|
|    |  |    |  |

9. Jeena has 6 dolls. Then she got 4 more. How many dolls does Jeena have now?

10.Cross out 2 from the picture and answer how many left.