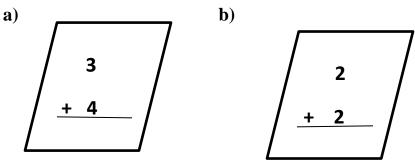

## D. <u>SOLVE THE FOLLOWING QUESTIONS.</u>

1. Add vertically by drawing sticks.

- 2. Write number names.
  - a) 17 \_\_\_\_\_
  - b) 12 \_\_\_\_\_
  - c) 20 \_\_\_\_\_

3. Fill in the boxes.

| before | between | after |
|--------|---------|-------|
|        | 8       |       |
|        | 18      |       |
|        | 13      |       |