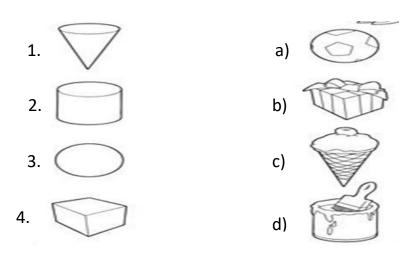

7. Match the shapes with objects.

8. Write the missing numbers.

| 15 |  | 18 |  |
|----|--|----|--|
|    |  |    |  |

9. Jeena has 6 dolls. Then she got 4 more. How many dolls does Jeena have now?

10.Cross out 2 from the picture and answer how many left.