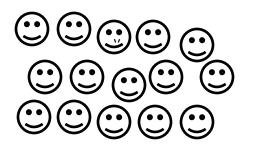

7. Match the shapes with objects.

8. Write the missing numbers.

| 15 |  | 18 |  |
|----|--|----|--|
|    |  |    |  |

9. Jeena has 6 dolls. Then she got 4 more. How many dolls does Jeena have now?

10.Cross out 2 from the picture and answer how many left.