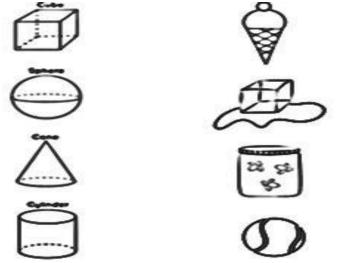

| <u>KS</u> .                    |              |
| <ol> <li>A triangle has</li> <li>A rectangle has</li> <li>A circle is made of</li> <li>A square has</li> </ol> | long sides and<br>curved line. | short sides. |
| B. NAME THE SHAPE                                                                                              | S GIVEN BELOW.                 |              |
|                                                                                                                |                                |              |
|                                                                                                                |                                |              |

#### C. RING THE ONE THAT IS THE SAME SHAPE AND SIZE.



### D. MATCH THE SHAPES WITH OBJECTS.



## E. WHAT COMES NEXT?