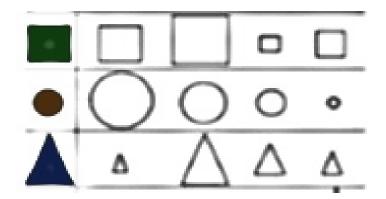

| <u>KS</u> .                    |              |
| <ol> <li>A triangle has</li> <li>A rectangle has</li> <li>A circle is made of</li> <li>A square has</li> </ol> | long sides and<br>curved line. | short sides. |
| B. NAME THE SHAPE                                                                                              | S GIVEN BELOW.                 |              |
|                                                                                                                |                                |              |
|                                                                                                                |                                |              |

#### C. RING THE ONE THAT IS THE SAME SHAPE AND SIZE.



### D. MATCH THE SHAPES WITH OBJECTS.



## E. WHAT COMES NEXT?