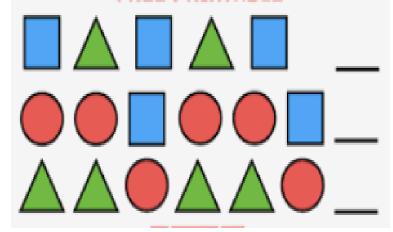

|              |
| <ol> <li>A triangle has</li> <li>A rectangle has</li> <li>A circle is made of</li> <li>A square has</li> </ol> | long sides and<br>curved line. | short sides. |
| B. NAME THE SHAPE                                                                                              | S GIVEN BELOW.                 |              |
|                                                                                                                |                                |              |
|                                                                                                                |                                |              |

#### C. RING THE ONE THAT IS THE SAME SHAPE AND SIZE.



### D. MATCH THE SHAPES WITH OBJECTS.



## E. WHAT COMES NEXT?