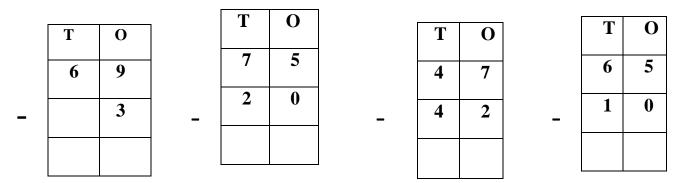

on facts to subtract.

| 8+3 =11  | 9 + 7 = 16 |
|----------|------------|
| 11 – 8 = |            |
|          | 16 - 9 =   |
| 11 – 3 = | 16 - 7 =   |

## C. Use the number line to subtract.

| 76   | 77 | 78 | 79 | 80         | 81  | 82 | 83 | 84  | 85 | 86 | 87  | 88 | 89 | 90 | 91 |
|------|----|----|----|------------|-----|----|----|-----|----|----|-----|----|----|----|----|
|      |    |    |    |            |     |    |    |     |    |    |     |    |    |    |    |
| a) 8 | 9  |    |    | <b>b</b> ) | 80  |    | c) | 86  |    | d) | 91  |    |    |    |    |
| -    | 6  |    |    |            | - 4 |    |    | - 5 |    |    | - 3 |    |    |    |    |
|      |    |    |    |            |     |    | C  |     |    | C  |     | ]  |    |    |    |

## **D.** Subtract the following:



## E. Solve the following.

|   | Τ | 0 |   | Т | 0 |   | Т | 0 |   | Т | 0 |
|---|---|---|---|---|---|---|---|---|---|---|---|
|   | 9 | 0 |   | 6 | 5 |   | 5 | 8 |   | 7 | 7 |
| - | 1 | 0 | - | 6 | 0 | - | 3 | 6 | - | 1 | 7 |
|   |   |   |   |   |   |   |   |   |   |   |   |

# F. Story sums.

1. There are 35 students in Class 1. 15 of them are boys. How many girls are in Class 1?



Ans: There are \_\_\_\_\_ girls in Class 1.

2. I had 84 marbles. I gave 12 of them to Peter. How many marbles are left with me now?



Ans: There are \_\_\_\_\_ marbles left with me.