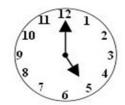

- B. Write down the days of the week.
  - 1. Monday
  - 2. \_\_\_\_\_
  - 3. \_\_\_\_\_
  - 4.
  - **5.** \_\_\_\_\_\_
  - 6.
  - 7.

C. Read the clock and write the time in two ways.

D. FILL IN THE BLANKS.