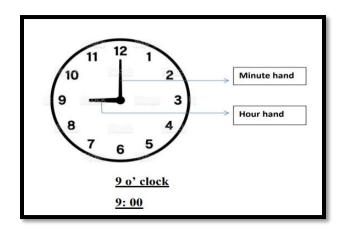

- 1. A clock has numbers from \_\_\_ to \_\_\_\_.
- 2. The long hand of a clock is \_\_\_\_\_ hand.
- 3. The short hand of a clock is \_\_\_\_\_ hand.
- 4. There are \_\_\_\_\_days in a week.
- 5. The day that comes after Tuesday is \_\_\_\_\_\_.
- 6. The day that comes before Sunday is .
- 7. \_\_\_\_\_ is the first day of the week.
- 8. \_\_\_\_\_ is the last day of the week.
- 9. \_\_\_\_\_\_ is between Thursday and Saturday.