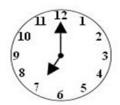

- B. Write down the days of the week.
  - 1. Monday
  - 2. \_\_\_\_\_
  - 3. \_\_\_\_\_
  - 4.
  - **5.** \_\_\_\_\_\_
  - 6.
  - 7.

C. Read the clock and write the time in two ways.

D. FILL IN THE BLANKS.