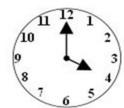

- B. Write down the days of the week.
  - 1. Monday
  - 2. \_\_\_\_\_
  - 3. \_\_\_\_\_
  - 4.
  - **5.** \_\_\_\_\_\_
  - 6.
  - 7.

C. Read the clock and write the time in two ways.

D. FILL IN THE BLANKS.