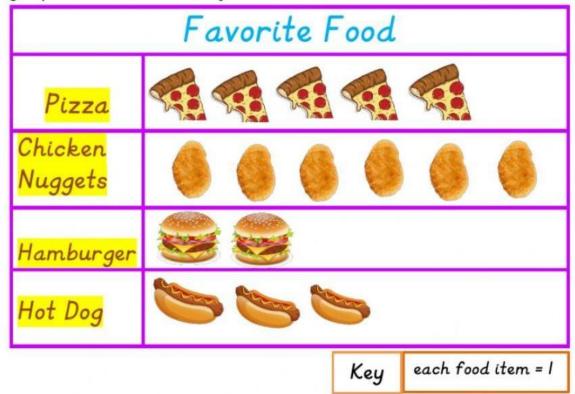

The pictograph shows the students favorite foods. Use the graph to answer the questions.

What is the title of the graph? \_\_\_\_\_\_
 How many students like hot dog? \_\_\_\_\_\_
 How many students like pizza? \_\_\_\_\_\_
 Which food item is the favorite? \_\_\_\_\_\_