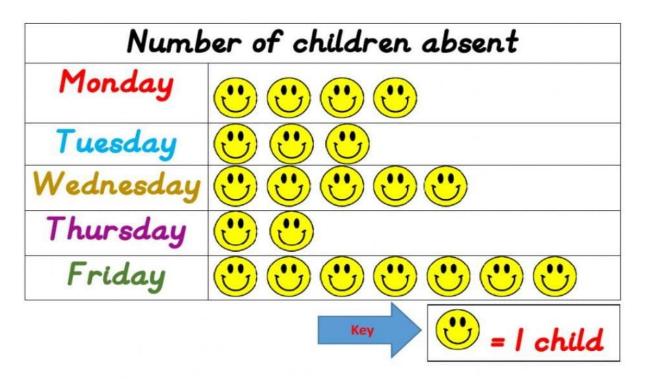

D.Based on the data given below, write the answers:

- I. What is the title of the graph?
- 2. How many children were absent on Monday?
- 3. Which day three children were absent?
- 4. Which day only two children were absent?
- 5. What does 🙂 represent?