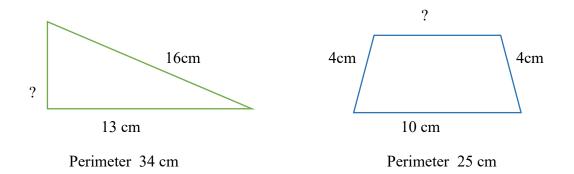

# 4. Find the missing length

5.Find the area of these shapes in square units.

6. <u>Solve.</u>

a. What distance would you cover if you jog around the rectangular park twice?

b. What should be the length of a silver thread required to decorate the boundary of a