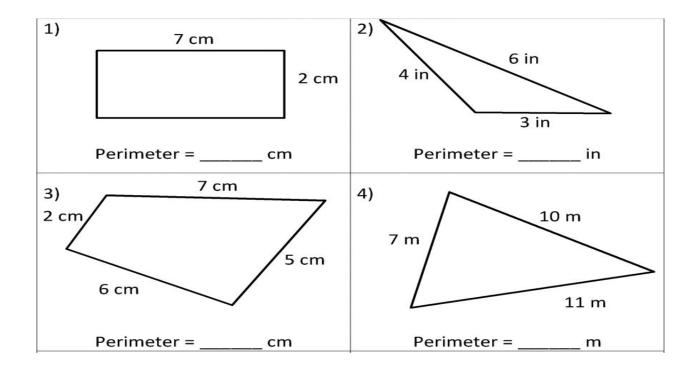

#### INTERNATIONAL INDIAN SCHOOL BURAIDAH

Worksheet for the Academic Year 2024 - 2025

# **SUBJECT : MATHEMATICS**

# CLASS: 4

L # 11 Perimeter and Area

Date : 12 - 02-2025

#### 1. Fill in the blanks.

a. The distance around the edge of a figure is called its \_\_\_\_\_\_.

b. \_\_\_\_\_ is the amount of surface a figure covers.

c. If a chessboard has 64 squares, the area of the chessboard is\_\_\_\_\_\_.

d. Perimeter of a square with side 6 cm is \_\_\_\_\_.

## 2. Find the perimeter of these shapes. Take each square to have sides of 1 cm.



## 3.Find the perimeter.



# 4. Find the missing length



5.Find the area of these shapes in square units.



6. <u>Solve.</u>

a. What distance would you cover if you jog around the rectangular park twice?



b. What should be the length of a silver thread required to decorate the boundary of a

frame whose each side is 40 cm