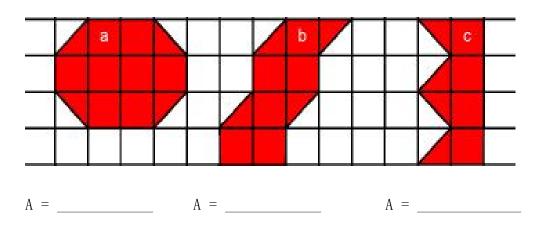

# 4. Find the missing length

5.Find the area of these shapes in square units.

6. <u>Solve.</u>

a. What distance would you cover if you jog around the rectangular park twice?

b. What should be the length of a silver thread required to decorate the boundary of a