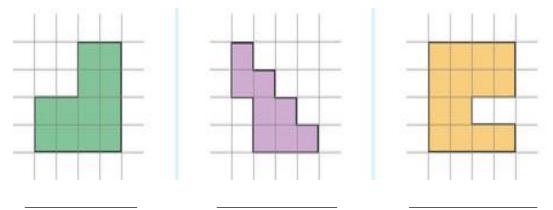

## 2. Find the perimeter of these shapes. Take each square to have sides of 1 cm.