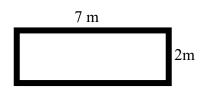

## 3.Find the perimeter.

# 4. Find the missing length

5.Find the area of these shapes in square units.

6. <u>Solve.</u>

a. What distance would you cover if you jog around the rectangular park twice?

b. What should be the length of a silver thread required to decorate the boundary of a