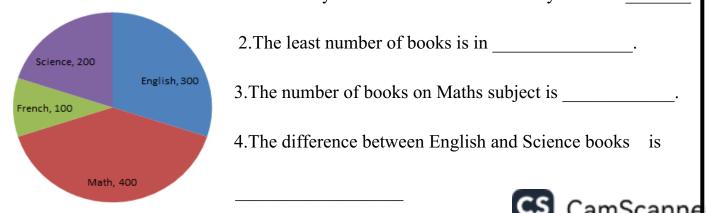

D) How many hours does Jack spend in playing piano ?

3. The following pie chart represents the number of books in a school library.

х

Answer the following questions.

Piano Reading Watching Homework Painting

Activities

1

0

1. How many books are there in the library in all ?

4. There are 800 children in a school. 400 of them commute by school bus,

200 travel by car, 100 children walk and 100 use bicycle for reaching the school.